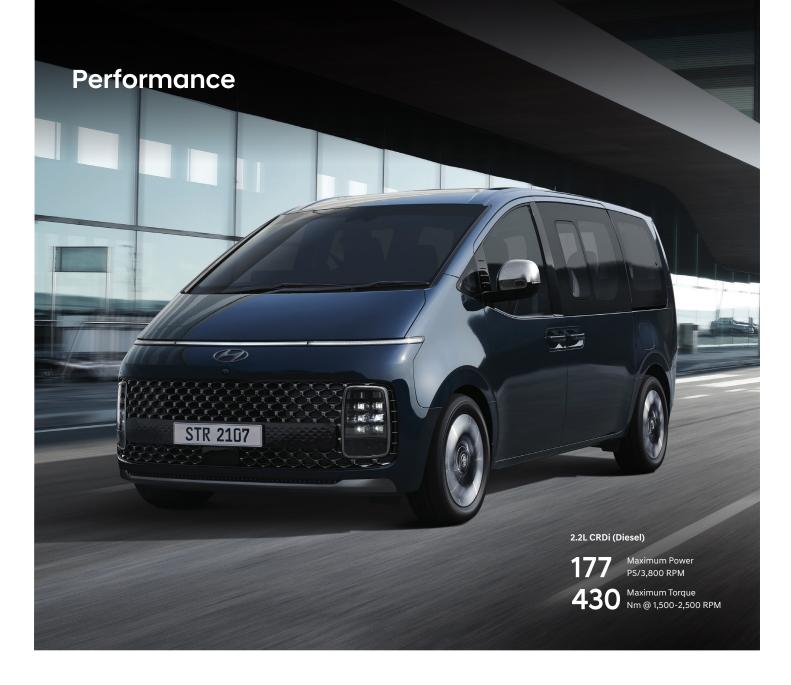

## **Exterior**





### Space

7-Seater



10-Seater





### **Hyundai** SmartSense















# **Configuration Options**

#### **Exterior Color Options**



Abyss Black Pearl (A2B)



Creamy White (YAC)

#### **Wheel Options**



17" Alloy Wheels



18" Alloy Wheels



18" Tinted Dark Chrome Alloy Wheels 7-Seater Prestige

### Interior Seat Options



Black Mono + Pattern Insert Film (NNB)



Gray + Brown 2-Tone (SIT)

### **Specifications**

| anothin members of the control of th | The new STARIA                                                             |              | 10-Seater (Style)      | 10-Seater (Prime)   | 10-Seater (Prestige) | 7-Seater (Prestige   |
|-------------------------------------------------------------------------------------------------------------------------------------------------------------------------------