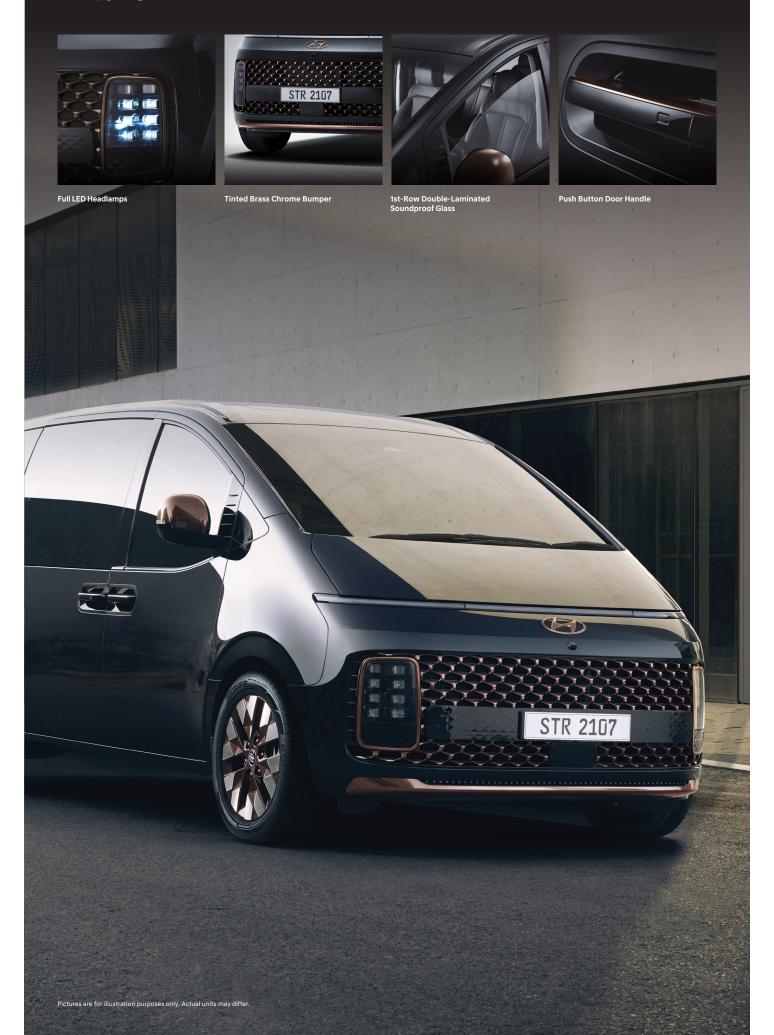

## **Exterior**





### Space

7-Seater



10-Seater





### **Hyundai** SmartSense















# **Configuration Options**

#### **Exterior Color Options**



Abyss Black Pearl (A2B)



Creamy White (YAC)

#### **Wheel Options**



17" Alloy Wheels



18" Alloy Wheels



18" Tinted Dark Chrome Alloy Wheels 7-Seater Prestige

### Interior Seat Options



Black Mono + Pattern Insert Film (NNB)



Gray + Brown 2-Tone (SIT)

### **Specifications**

| anothin members of the control of th | The new STARIA                                                             |              | 10-Seater (Style)      | 10-Seater (Prime)   | 10-Seater (Prestige) | 7-Seater (Prestige   |
|---------------------------------------------------------------------------------------------------------------------------------------