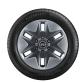

#### **Wheel Options**

17" Alloy Wheels

18" Alloy Wheels

18" Tinted Dark Chrome Alloy Wheels 7-Seater Prestige