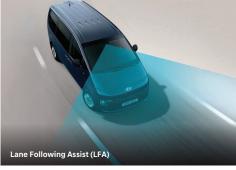

## **Exterior**





### Space

7-Seater



10-Seater





### **Hyundai** SmartSense















# **Configuration Options**

#### **Exterior Color Options**



Abyss Black Pearl (A2B)



Creamy White (YAC)

#### **Wheel Options**



17" Alloy Wheels



18" Alloy Wheels



18" Tinted Dark Chrome Alloy Wheels 7-Seater Prestige

### Interior Seat Options



Black Mono + Pattern Insert Film (NNB)



Gray + Brown 2-Tone (SIT)

### **Specifications**

| anothin members of the control of th | The new STARIA                                                             |              | 10-Seater (Style)      | 10-Seater (Prime)   | 10-Seater (Prestige) | 7-Seater (Prestige   |
|-----------------------------------------------------------------------------------------------------------------------------------------------------------------------------------------------------------------------