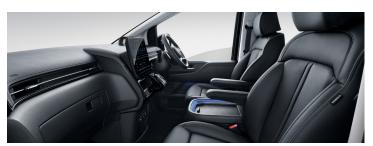

### Interior Seat Options

Black Mono + Pattern Insert Film (NNB)

Gray + Brown 2-Tone (SIT)