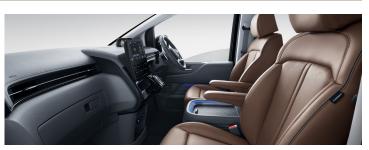

### Interior Seat Options

Black Mono + Pattern Insert Film (NNB)

Gray + Brown 2-Tone (SIT)