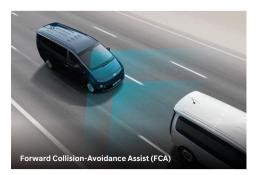

## **Exterior**





### Space

7-Seater



10-Seater





### **Hyundai** SmartSense















# **Configuration Options**

#### **Exterior Color Options**



Abyss Black Pearl (A2B)



Creamy White (YAC)

#### **Wheel Options**



17" Alloy Wheels



18" Alloy Wheels



18" Tinted Dark Chrome Alloy Wheels 7-Seater Prestige

### Interior Seat Options



Black Mono + Pattern Insert Film (NNB)



Gray + Brown 2-Tone (SIT)

### **Specifications**

| anothin members of the control of th | The new STARIA                                                             |              | 10-Seater (Style)      | 10-Seater (Prime)   | 10-Seater (Prestige) | 7-Seater (Prestige   |
|-------------------------------------------------------------------------------------------------------------------------------------------------------------------------------------------------------------