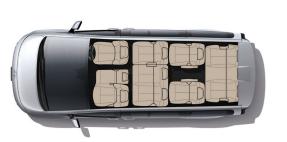

## **Exterior**





### Space

7-Seater



10-Seater





### **Hyundai** SmartSense















# **Configuration Options**

#### **Exterior Color Options**



Abyss Black Pearl (A2B)



Creamy White (YAC)

#### **Wheel Options**



17" Alloy Wheels



18" Alloy Wheels



18" Tinted Dark Chrome Alloy Wheels 7-Seater Prestige

### Interior Seat Options



Black Mono + Pattern Insert Film (NNB)



Gray + Brown 2-Tone (SIT)

### **Specifications**

| anothin members of the control of th | The new STARIA                                                             |              | 10-Seater (Style)      | 10-Seater (Prime)   | 10-Seater (Prestige) | 7-Seater (Prestige   |
|-----------------------------------------------------------------------------------------------------------------------------------------------------------------------------