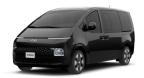

## **Exterior**





### Space

7-Seater



10-Seater





### **Hyundai** SmartSense















# **Configuration Options**

#### **Exterior Color Options**



Abyss Black Pearl (A2B)



Creamy White (YAC)

#### **Wheel Options**



17" Alloy Wheels



18" Alloy Wheels



18" Tinted Dark Chrome Alloy Wheels 7-Seater Prestige

### Interior Seat Options



Black Mono + Pattern Insert Film (NNB)



Gray + Brown 2-Tone (SIT)

### **Specifications**

| anothin members of the control of th | The new STARIA                                                             |              | 10-Seater (Style)      | 10-Seater (Prime)   | 10-Seater (Prestige) | 7-Seater (Prestige   |
|-----------------------------------------------------------------------------------------------------------------------------------------------------------------------------------------------------------------------------------------------------------------------------------------