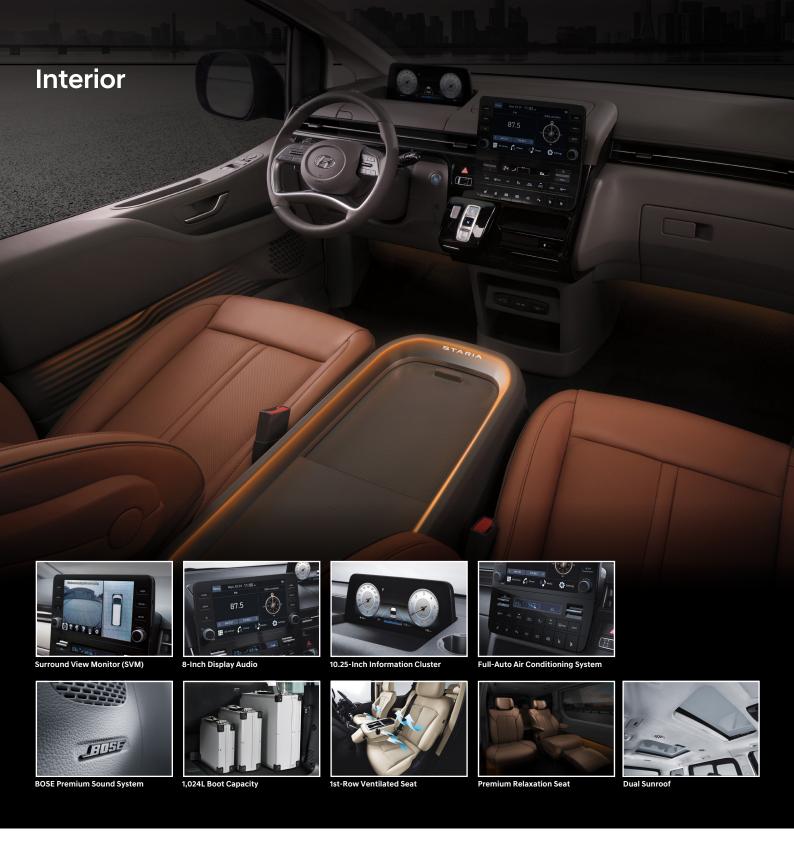

## **Exterior**





### Space

7-Seater



10-Seater





### **Hyundai** SmartSense















# **Configuration Options**

#### **Exterior Color Options**



Abyss Black Pearl (A2B)



Creamy White (YAC)

#### **Wheel Options**



17" Alloy Wheels



18" Alloy Wheels



18" Tinted Dark Chrome Alloy Wheels 7-Seater Prestige

### Interior Seat Options



Black Mono + Pattern Insert Film (NNB)



Gray + Brown 2-Tone (SIT)

### **Specifications**

| anothin members of the control of th | The new STARIA                                                             |              | 10-Seater (Style)      | 10-Seater (Prime)   | 10-Seater (Prestige) | 7-Seater (Prestige   |
|-----------------------------------------------------------------------------------------------------------------------------------------