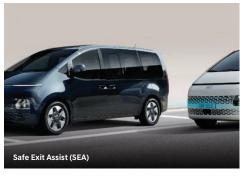

## **Exterior**





### Space

7-Seater



10-Seater





### **Hyundai** SmartSense















# **Configuration Options**

#### **Exterior Color Options**



Abyss Black Pearl (A2B)



Creamy White (YAC)

#### **Wheel Options**



17" Alloy Wheels



18" Alloy Wheels



18" Tinted Dark Chrome Alloy Wheels 7-Seater Prestige

### Interior Seat Options



Black Mono + Pattern Insert Film (NNB)



Gray + Brown 2-Tone (SIT)

### **Specifications**

| anothin members of the control of th | The new STARIA                                                             |              | 10-Seater (Style)      | 10-Seater (Prime)   | 10-Seater (Prestige) | 7-Seater (Prestige   |
|-------------------------------------------------------------------------------------------------------------------------------------------------------------------------------------------------------------------