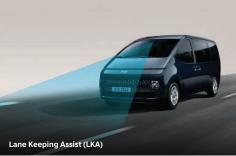

## **Exterior**





### Space

7-Seater



10-Seater





### **Hyundai** SmartSense















# **Configuration Options**

#### **Exterior Color Options**



Abyss Black Pearl (A2B)



Creamy White (YAC)

#### **Wheel Options**



17" Alloy Wheels



18" Alloy Wheels



18" Tinted Dark Chrome Alloy Wheels 7-Seater Prestige

### Interior Seat Options



Black Mono + Pattern Insert Film (NNB)



Gray + Brown 2-Tone (SIT)

### **Specifications**

| anothin members of the control of th | The new STARIA                                                             |              | 10-Seater (Style)      | 10-Seater (Prime)   | 10-Seater (Prestige) | 7-Seater (Prestige   |
|---------------------------------------------------------------------------------------------------------------------------------------------------------------------------------------------------------------