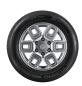

#### **Wheel Options**

17" Alloy Wheels

18" Alloy Wheels

18" Tinted Dark Chrome Alloy Wheels 7-Seater Prestige