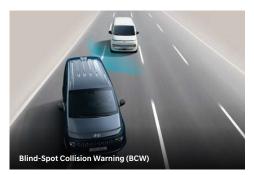

## **Exterior**





### Space

7-Seater



10-Seater





### **Hyundai** SmartSense















# **Configuration Options**

#### **Exterior Color Options**



Abyss Black Pearl (A2B)



Creamy White (YAC)

#### **Wheel Options**



17" Alloy Wheels



18" Alloy Wheels



18" Tinted Dark Chrome Alloy Wheels 7-Seater Prestige

### Interior Seat Options



Black Mono + Pattern Insert Film (NNB)



Gray + Brown 2-Tone (SIT)

### **Specifications**

| anothin members of the control of th | The new STARIA                                                             |              | 10-Seater (Style)      | 10-Seater (Prime)   | 10-Seater (Prestige) | 7-Seater (Prestige   |
|-----------------------------------------------------------------------------------------------------------------------------------------------------------------------------------------------------------------