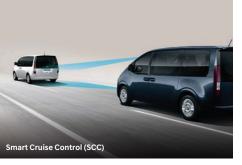

## **Exterior**





### Space

7-Seater



10-Seater





### **Hyundai** SmartSense















# **Configuration Options**

#### **Exterior Color Options**



Abyss Black Pearl (A2B)



Creamy White (YAC)

#### **Wheel Options**



17" Alloy Wheels



18" Alloy Wheels



18" Tinted Dark Chrome Alloy Wheels 7-Seater Prestige

### Interior Seat Options



Black Mono + Pattern Insert Film (NNB)



Gray + Brown 2-Tone (SIT)

### **Specifications**

| anothin members of the control of th | The new STARIA                                                             |              | 10-Seater (Style)      | 10-Seater (Prime)   | 10-Seater (Prestige) | 7-Seater (Prestige   |
|---------------------------------------------------------------------------------------------------------------------------------------------------------------------------------------------------------------------