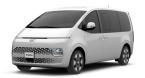

## **Exterior**





### Space

7-Seater



10-Seater





### **Hyundai** SmartSense















# **Configuration Options**

#### **Exterior Color Options**



Abyss Black Pearl (A2B)



Creamy White (YAC)

#### **Wheel Options**



17" Alloy Wheels



18" Alloy Wheels



18" Tinted Dark Chrome Alloy Wheels 7-Seater Prestige

### Interior Seat Options



Black Mono + Pattern Insert Film (NNB)



Gray + Brown 2-Tone (SIT)

### **Specifications**

| anothin members of the control of th | The new STARIA                                                             |              | 10-Seater (Style)      | 10-Seater (Prime)   | 10-Seater (Prestige) | 7-Seater (Prestige   |
|--------------------------------------------------------------------------------------------------------------------------------------------------------------------------------------------------------------------------------------------------------------------------------------------------------------------