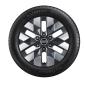

#### **Wheel Options**

17" Alloy Wheels

18" Alloy Wheels

18" Tinted Dark Chrome Alloy Wheels 7-Seater Prestige