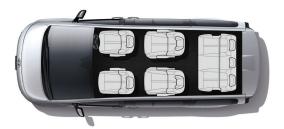

## **Exterior**





### Space

7-Seater



10-Seater





### **Hyundai** SmartSense















# **Configuration Options**

#### **Exterior Color Options**



Abyss Black Pearl (A2B)



Creamy White (YAC)

#### **Wheel Options**



17" Alloy Wheels



18" Alloy Wheels



18" Tinted Dark Chrome Alloy Wheels 7-Seater Prestige

### Interior Seat Options



Black Mono + Pattern Insert Film (NNB)



Gray + Brown 2-Tone (SIT)

### **Specifications**

| anothin members of the control of th | The new STARIA                                                             |              | 10-Seater (Style)      | 10-Seater (Prime)   | 10-Seater (Prestige) | 7-Seater (Prestige   |
|----------------------------------------------------------------------------------------------------------------------------------------------------------------